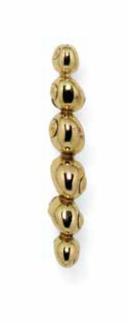

#### **DESCRIPTION**

Shells, whether brightly striped or bland and pale, shine in its own way and are the external skeleton of the creature that lives within. Natica furniture drawer handle is a jewerly piece inspired by the unbelievable variation of sea life, one of nature's gems. A series of luxurious cabinet hardware, providing the possibility of mix and match on your cupboards, sidetables, cabinets designs.

#### **MATERIAL**

Brass

#### **FINISHES**

Polished brass ( Also available in Aged & Brushed Brass)