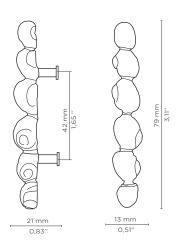

#### **DIMENSIONS**

Height: 79 mm | 3,11 in Length: 13 mm | 0,51 in Depth: 21 mm | 0,83 in