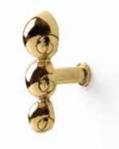

## DESCRIPTION

Shells, whether brightly striped or bland and pale, shine in its own way and are the external skeleton of the creature that lives within. Natica furniture drawer handle is a jewerly piece inspired by the unbelievable variation of sea life, one of nature's gems. A series of luxurious cabinet hardware, providing the possibility of mix and match on your cupboards, sidetables, cabinets designs.

MATERIAL

Brass

FINISHES

Polished brass ( Also available in Aged & Brushed Brass)