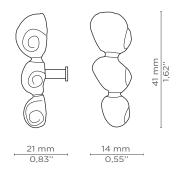

## DIMENSIONS

Height: 41 mm | 1,62 in Length: 14 mm | 0,55 in Depth: 21 mm | 0,83 in

**WEIGHT** 21,2g / 0,05 Lbs

FIXING SYSTEM M5 Screws