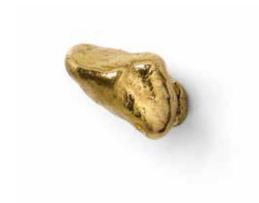

### **DESCRIPTION**

Our inspiration rises from the shingle beaches, where pebble is abundant. This furniture drawer handle is smooth but with an irregular texture, portraying the strength of the sea and the marks of contact with other rocks when wounding in the waves. An authentic cabinet hardware complement for your cupboard, cabinet, sideboard, enhabling a perfect mix and match of design complements.

### **MATERIAL**

Brass

### **FINISHES**

Polished brass ( Also available in Aged & Brushed brass)