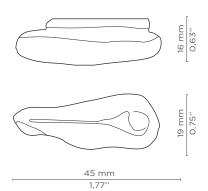

#### **DIMENSIONS**

Height: 19 mm | 0,75 in Length: 45 mm | 1,77 in Depth: 16 mm | 0,63 in