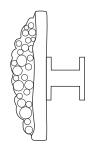

## **DIMENSIONS**

Diam: 40 mm | 1,57 in Depth: 28 mm | 1,10 in

## **FIXING SYSTEM**

M5 Screws

28 mm 1,10"

D: 40 mm