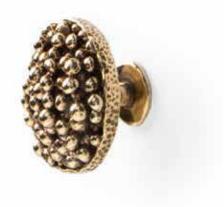

### **DESCRIPTION**

Inspired in a world-renown delicacy, harvested from sturgeon and found in the Caspian Sea, our Caviar drawer handle portraits mysticism, exuberance and luxury in your cabinet hardware choices. With Caviar furniture drawer handle, you can uniquely articulate with divers aesthetics, a perfect add-on to a perfect mix and match in your furniture designs.

## MATERIAL

Brass

#### **FINISHES**

Polished brass ( Also available in Aged & Brushed brass)