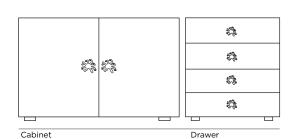

## **DESCRIPTION**

Along the ocean floor, round forms with eight long arms floats. We have extended octopus features in our Octo drawer handle, an understated elegance bringing instant character to your furniture designs, through cabinet hardware. Octopus's selection is perfect to create a sculptural scheme in diverse design aesthetics.

## **FIXING SYSTEM**

M5 Screws