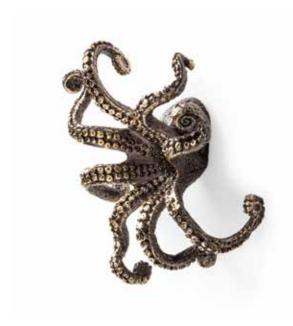

## **DESCRIPTION**

Along the ocean floor, round forms with eight long arms floats. We have extended octopus features in our Octo drawer handle, an understated elegance bringing instant character to your furniture designs, through cabinet hardware. Octopus's selection is perfect to create a sculptural scheme in diverse design aesthetics.