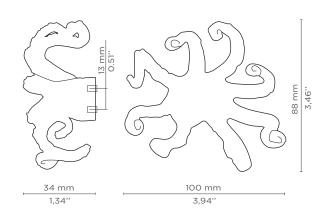

# **DIMENSIONS**

Height: 88 mm | 3.46 in Length: 100 mm | 3.94 in Depth: 34 mm | 1,34 in