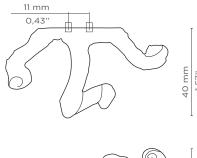

## **DIMENSIONS**

Height: 30 mm | 1,18 in Length: 71 mm | 2,80 in Depth: 40 mm | 1,57 in

### **FIXING SYSTEM**

M4 Screws

71 mm 2,80"