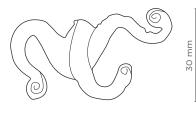

## **DIMENSIONS**

Height: 30 mm | 1,18 in Length: 71 mm | 2,80 in Depth: 40 mm | 1,57 in