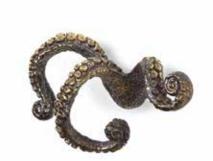

### **DESCRIPTION**

Along the ocean floor, round forms with eight long arms floats. We have extended octopus features in our Octo drawer handle, an understated elegance bringing instant character to your furniture designs, through cabinet hardware. Octopus's selection is perfect to create a sculptural scheme in diverse design aesthetics.