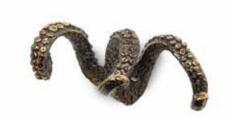

## **DESCRIPTION**

Along the ocean floor, round forms with eight long arms floats. We have extended octopus features in our Octo drawer handle, an understated elegance bringing instant character to your furniture designs, through cabinet hardware. Octopus's selection is perfect to create a sculptural scheme in diverse design aesthetics.

# MATERIAL

Brass

#### **FINISHES**

Aged brass ( Also available in Polished & Brushed Brass