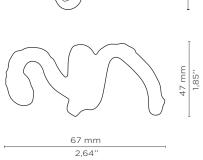

# **DIMENSIONS**

Height: 47 mm | 1,85 in Length: 67 mm | 2,64 in Depth: 30 mm | 1,18 in