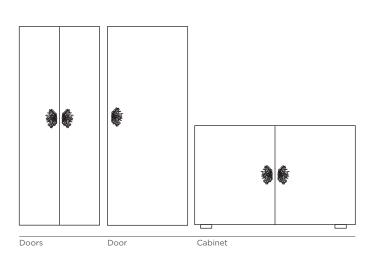

## **DESCRIPTION**

With one deep dive you can feel instant fascination by the mysterious beauty underwater. Inspired by the reef corals, there is gracefulness, levity and roughness in Toile furniture door handle. Toile series gives space for the set-up in different aesthetics. A great sense of functionality and art in Door Hardware.