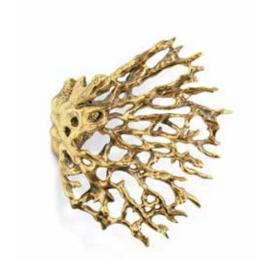

## **DESCRIPTION**

With one deep dive you can feel instant fascination by the mysterious beauty underwater. Inspired by the reef corals, there is gracefulness, levity and roughness in Toile furniture door handle. Toile series gives space for the set-up in different aesthetics. A great sense of functionality and art in Door Hardware.

## **MATERIAL**

**Brass** 

#### **FINISHES**

Polished brass ( Also available in Aged & Brushed Brass)