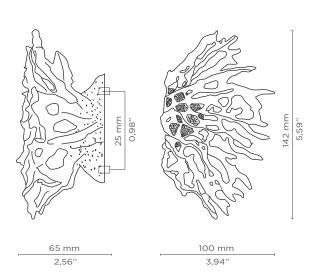

## **DIMENSIONS**

Height: 142 mm | 5,59 in Length: 100 mm | 3,94 in Depth: 65 mm | 2,56 in