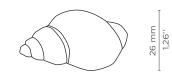

## DIMENSIONS

Height: 26 mm | 1,02 in Length: 32 mm | 1,26 in Depth: 17 mm | 0,67 in

**WEIGHT** 36,2 g / 0,08 Lbs

FIXING SYSTEM M5 Screws

Drawer