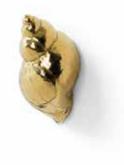

## NATICA

REF: OC2022

## DESCRIPTION

Shells, whether brightly striped or bland and pale, shine in its own way and are the external skeleton of the creature that lives within. Natica furniture drawer handle is a jewerly piece inspired by the unbelievable variation of sea life, one of nature's gems. A series of luxurious cabinet hardware, providing the possibility of mix and match on your cupboards, sidetables, cabinets designs.