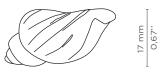

## DIMENSIONS

Height: 26 mm | 1,02 in Length: 32 mm | 1,26 in Depth: 17 mm | 0,67 in

**WEIGHT** 36,2 g / 0,08 Lbs

FIXING SYSTEM M5 Screws

Drawer