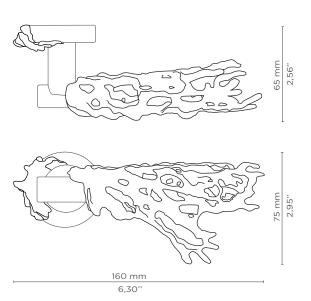

#### **DIMENSIONS**

Height: 75 mm | 2,95 in Length: 160 mm | 6,30 in Depth: 65 mm | 2,56 in

# WEIGHT

410 g / 0,91 Lbs