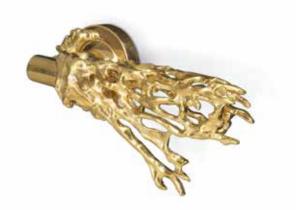

#### **DESCRIPTION**

With one deep dive you can feel instant fascination by the mysterious beauty underwater. Inspired by the reef corals, there is gracefulness, levity and roughness in Toile door lever. Toile series is what you need to accessorize your door designs with a unique and exclusive character.

#### **MATERIAL**

Brass

#### **FINISHES**

Polished Brass ( Also available in Aged & Brushed Brass)