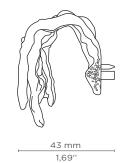

#### **DIMENSIONS**

Height: 50 mm | 1,97 in Length: 57 mm | 2,24 in Depth: 43 mm | 1,69 in