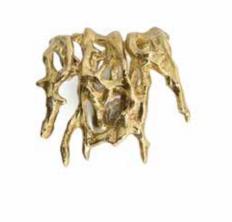

### **DESCRIPTION**

With one deep dive you can feel instant fascination by the mysterious beauty underwater. Inspired by the reef corals, there is gracefulness, levity and roughness in Toile furniture drawer handle. Toile series is what you need to accessorize your furniture designs with a unique and exclusive character. A great opportunity to mix and match your designs with the diverse Cabinet and Door Hardware of Toile range.

### **MATERIAL**

Brass

### **FINISHES**

Polished Brass ( Also available in Aged & Brushed Brass)