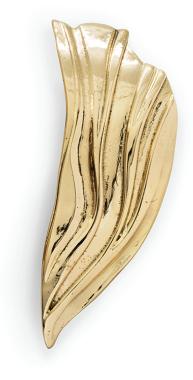

## DESCRIPTION

Just like the Scale of the Carps, our Karpa Handles are bright and shiny, very eye-catching and attractive to complement any cabinet design. In awe of the Carp symbolism we created this piece as an ideal of persistence, courage, and strength, an accessory with meaning in interior Design.

MATERIAL Brass

FINISHES Polished brass (Also available in Aged & Brushed brass)

Dimensions Height: 240 mm | 9,45 in Length: 95 mm | 3,74 in Depth : 55 mm | 2,17 in

WEIGHT 770 g / 1,70 Lbs

FIXING SYSTEM M5 Screws