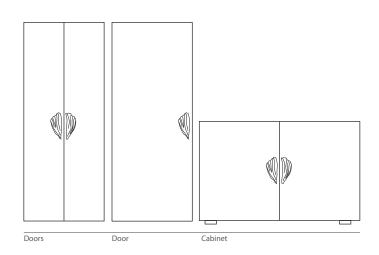

MATERIAL Brass

FINISHES Polished brass (Also available in Aged & Brushed brass)

Dimensions Height: 240 mm | 9,45 in Length: 95 mm | 3,74 in Depth : 55 mm | 2,17 in

WEIGHT 770 g / 1,70 Lbs

FIXING SYSTEM M5 Screws