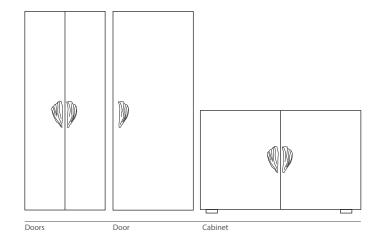

## DESCRIPTION

Just like the Scale of the Carps, our Karpa Handles are bright and shiny, very eye-catching and attractive to complement any cabinet design. In awe of the Carp symbolism we created this piece as an ideal of persistence, courage, and strength, an accessory with meaning in interior Design.

MATERIAL Brass

FINISHES Polished brass (Also available in Aged & Brushed brass)

Dimensions Height: 240 mm | 9,45 in Length: 95 mm | 3,74 in Depth : 55 mm | 2,17 in

WEIGHT 770 g / 1,70 Lbs

FIXING SYSTEM M5 Screws