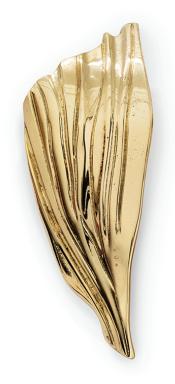

## DESCRIPTION

Just like the Scale of the Carps, our Karpa Handles are bright and shiny, very eye-catching and attractive to complement any cabinet design. In awe of the Carp symbolism we created this piece as an ideal of persistence, courage, and strength, an accessory with meaning in interior Design.

MATERIAL Brass

FINISHES Polished brass (Also available in Aged & Brushed brass)

Dimensions Height: 240 mm | 9,45 in Length: 95 mm | 3,74 in Depth : 55 mm | 2,17 in

WEIGHT 770 g / 1,70 Lbs

FIXING SYSTEM M5 Screws