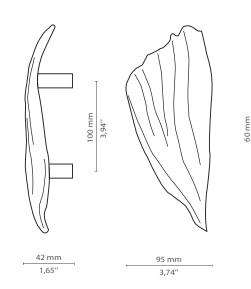

MATERIAL Brass

FINISHES Polished brass (Also available in Aged & Brushed brass)

Dimensions Height: 240 mm | 9,45 in Length: 95 mm | 3,74 in Depth : 55 mm | 2,17 in

WEIGHT 770 g / 1,70 Lbs

FIXING SYSTEM M5 Screws

60 mm 2,36"