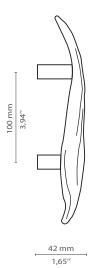

MATERIAL Brass

FINISHES Polished brass (Also available in Aged & Brushed brass)

Dimensions Height: 240 mm | 9,45 in Length: 95 mm | 3,74 in Depth : 55 mm | 2,17 in

WEIGHT 770 g / 1,70 Lbs

FIXING SYSTEM M5 Screws