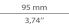

MATERIAL Brass

FINISHES Polished brass (Also available in Aged & Brushed brass)

Dimensions Height: 240 mm | 9,45 in Length: 95 mm | 3,74 in Depth : 55 mm | 2,17 in

WEIGHT 770 g / 1,70 Lbs

FIXING SYSTEM M5 Screws