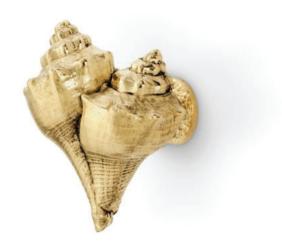

#### **DESCRIPTION**

Partly inspired by the astounding exterior of the Florida crown conch, the Rae drawer handle introduces a refreshing double twist. Rae's detailed nature emphasizes a seafaring aesthetic and its spiny silhouette is smoothed in brass, ideal to adorn furnishings with a sense of rarity.