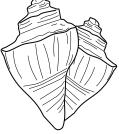

#### **DESCRIPTION**

Partly inspired by the astounding exterior of the Florida crown conch, the Rae drawer handle introduces a refreshing double twist. Rae's detailed nature emphasizes a seafaring aesthetic and its spiny silhouette is smoothed in brass, ideal to adorn furnishings with a sense of rarity.