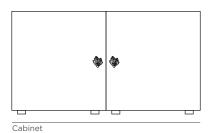

#### **DESCRIPTION**

Partly inspired by the astounding exterior of the Florida crown conch, the Rae drawer handle introduces a refreshing double twist. Rae's detailed nature emphasizes a seafaring aesthetic and its spiny silhouette is smoothed in brass, ideal to adorn furnishings with a sense of rarity.

## **DIMENSIONS**

Height: 65 mm | 2,56 in Length: 50 mm | 1,97 in Depth: 45 mm | 1,77 in