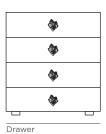

#### **DESCRIPTION**

Partly inspired by the astounding exterior of the Florida crown conch, the Rae drawer handle introduces a refreshing double twist. Rae's detailed nature emphasizes a seafaring aesthetic and its spiny silhouette is smoothed in brass, ideal to adorn furnishings with a sense of rarity.

## **DIMENSIONS**

Height: 65 mm | 2,56 in Length: 50 mm | 1,97 in Depth: 45 mm | 1,77 in