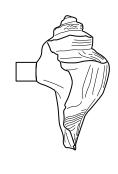

#### **DESCRIPTION**

Partly inspired by the astounding exterior of the Florida crown conch, the Rae drawer handle introduces a refreshing double twist. Rae's detailed nature emphasizes a seafaring aesthetic and its spiny silhouette is smoothed in brass, ideal to adorn furnishings with a sense of rarity.