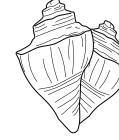

#### **DESCRIPTION**

Partly inspired by the astounding exterior of the Florida crown conch, the Rae drawer handle introduces a refreshing double twist. Rae's detailed nature emphasizes a seafaring aesthetic and its spiny silhouette is smoothed in brass, ideal to adorn furnishings with a sense of rarity.