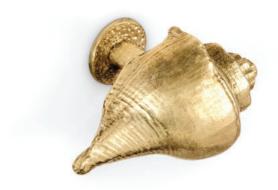

#### **DESCRIPTION**

The Arrow drawer handle features a fuller shape than its counterpart. It highlights the whorling nature and rounded details of seashells. This piece was embellished in brass, and it is available in a range of finishes, including aged and brushed brass. Arrow was designed to introduce a nautical appeal to any design.

### **MATERIAL**

**Brass** 

#### **FINISHES**

Polished Brass (Also available in Aged & Brushed Brass)