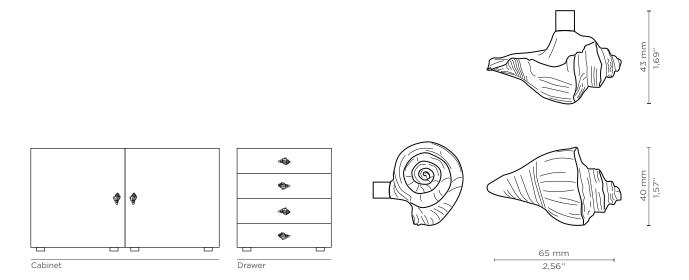

## **DIMENSIONS**

Height: 40 mm | 1,57 in Length: 65 mm | 2,56 in Depth: 43 mm | 1,69 in