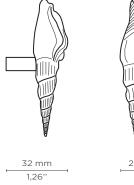

## DIMENSIONS

Height: 80 mm | 3,15 in Length: 28 mm | 1,10 in Depth: 32 mm | 1,26 in

**WEIGHT** 88 g / 0,19 Lbs

FIXING SYSTEM M5 Screws

|        | Ø  |  |
|--------|----|--|
|        | \$ |  |
|        |    |  |
|        | \$ |  |
|        |    |  |
| Drawer |    |  |