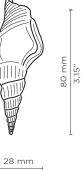

## DIMENSIONS

Height: 80 mm | 3,15 in Length: 28 mm | 1,10 in Depth: 32 mm | 1,26 in

**WEIGHT** 88 g / 0,19 Lbs

FIXING SYSTEM M5 Screws

|        | Ø  |  |
|--------|----|--|
|        | \$ |  |
|        |    |  |
|        | \$ |  |
|        |    |  |
| Drawer |    |  |