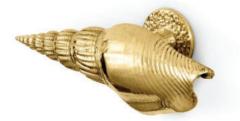

## DESCRIPTION

The Mazu drawer hardware pays tribute to the Chinese Goddess of the sea. PullCast took a unique oceanic element to honor this iconic figure that is revered as a guardian of seafarers. This exclusive drawer handle made of brass displays a spiral effect on both of its ends to add a singular sculptural scheme to any design.