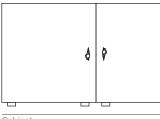

## DIMENSIONS

Height: 80 mm | 3,15 in Length: 28 mm | 1,10 in Depth: 32 mm | 1,26 in

**WEIGHT** 88 g / 0,19 Lbs

FIXING SYSTEM M5 Screws

|        | Ø  |  |
|--------|----|--|
|        | \$ |  |
|        |    |  |
|        | \$ |  |
|        |    |  |
| Drawer |    |  |

Cabinet