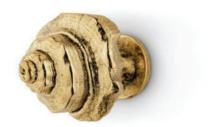

#### **DESCRIPTION**

Imperial was designed as a layered piece to fully embody the nautical allure from its primary inspiration, the Turban sea clam. This distinctive drawer handle was meticulously bathed in brass to introduce a glossy configuration. Imperial is available in polished, brushed, and aged brass finishes.