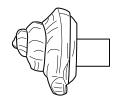

#### **DESCRIPTION**

Imperial was designed as a layered piece to fully embody the nautical allure from its primary inspiration, the Turban sea clam. This distinctive drawer handle was meticulously bathed in brass to introduce a glossy configuration. Imperial is available in polished, brushed, and aged brass finishes.