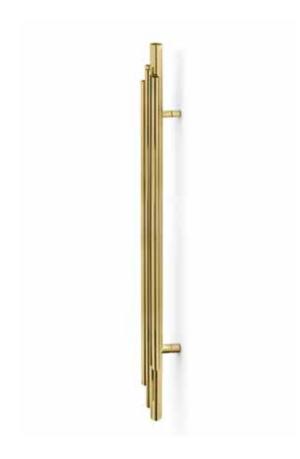

#### **DESCRIPTION**

Asymmetrical polished brass tubes compose this artistical series of Furniture and Door Handles taking inspiration in Deligthfull's most luxurious lamps.

Adorn your designs, doors, cabinetry and furniture with Brubeck pulls.

## **MATERIAL**

**Brass** 

#### **FINISHES**

Gold Plated ( Also available in Brushed Brass, Brushed Nickel, Aged Brass, Copper Plated, Nickel Plated, Black Nickel Plated)