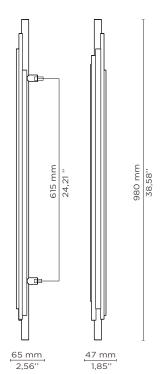

## **DIMENSIONS**

Height: 980 mm | 38,58 in Length: 47 mm | 1,85 in Depth: 65 mm | 2,56 in