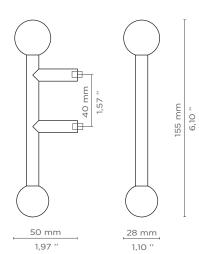

## DIMENSIONS

Height: 155 mm | 6,10 in Length: 28 mm | 1,10 in Depth: 50 mm | 1,97 in

**WEIGHT** 190 g / 0,42 Lbs

FIXING SYSTEM M5 Screws

|  | <b></b>    |
|--|------------|
|  | 00         |
|  | <b>~~~</b> |
|  |            |