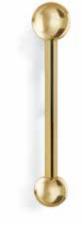

## DESCRIPTION

Quantum is inspired in the atomic age design, a polished brass series of door pulls, small and mid size, are the perfect finishing touch for your door designs. Enhabling you to create a mix and match through your different environments of the house.

MATERIAL Brass

## FINISHES

Gold Plated (Also available in Brushed Brass, Brushed Nickel, Aged Brass, Copper Plated, Nickel Plated, Black Nickel Plated)