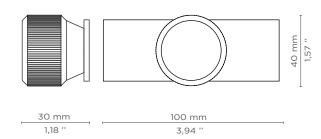

### **DIMENSIONS**

Height: 40 mm | 1,57 in Length: 100 mm | 3,94 in Depth: 30 mm | 1,18 in