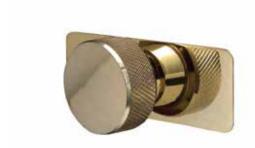

### **DESCRIPTION**

Monocle is a series of Cabinet Hardware, an authentic circular design by Delightfull most iconic furniture piece. Drawer handles, perfect for retro lovers cabinetry, to mix and match your designs, sideboards, cupboards, drawers.

### **MATERIAL**

**Brass** 

# **FINISHES**

Gold Plated ( Also available in Brushed Brass, Brushed Nickel, Aged Brass, Copper Plated, Nickel Plated, Black Nickel Plated)