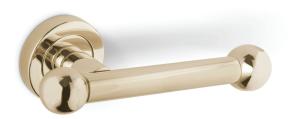

## **QUANTUM**

REF: TW5011R

### **DESCRIPTION**

Quantum is inspired in the atomic age design, a polished brass series of door pulls, small and mid size, are the perfect finishing touch for your door designs. Enhabling you to create a mix and match through your different environments of the house.

### **MATERIAL**

**Brass** 

# **FINISHES**

Gold Plated ( Also available in Brushed Brass, Brushed Nickel, Aged Brass, Copper Plated, Nickel Plated, Black Nickel Plated)