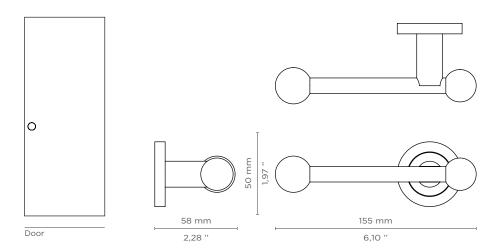

### **DIMENSIONS**

Height: 50 mm | 1,97 in Length: 155 mm | 6,10 in Depth: 58 mm | 2,28 in