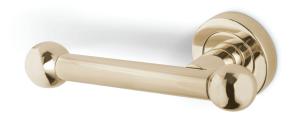

## **QUANTUM**

REF: TW5011L

### **DESCRIPTION**

Quantum is inspired in the atomic age design, a polished brass series of door pulls, small and mid size, are the perfect finishing touch for your door designs. Enhabling you to create a mix and match through your different environments of the house.

### **MATERIAL**

**Brass** 

# **FINISHES**

Gold Plated ( Also available in Brushed Brass, Brushed Nickel, Aged Brass, Copper Plated, Nickel Plated, Black Nickel Plated)