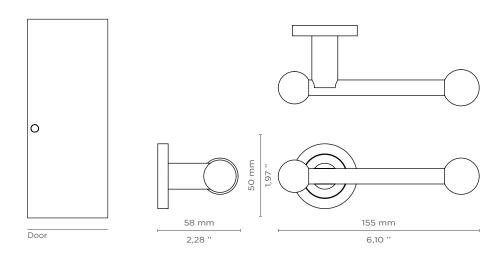

### **DIMENSIONS**

Height: 50 mm | 1,97 in Length: 155 mm | 6,10 in Depth: 58 mm | 2,28 in