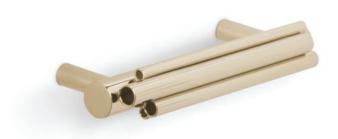

# **BRUBECK**

REF: TW5015L

### **DESCRIPTION**

Asymmetrical polished brass tubes compose this artistical series of Furniture and Drawer Handles taking inspiration in Deligthfull's most luxurious lamps.

Adorn your designs, doors, cabinetry and furniture with Brubeck pulls.

### **MATERIAL**

**Brass** 

## **FINISHES**

Gold Plated ( Also available in Brushed Brass, Brushed Nickel, Aged Brass, Copper Plated, Nickel Plated, Black Nickel Plated)

## **DIMENSIONS**

Height: 24 mm | 0,94 in Length: 140 mm | 5,51 in Depth : 49 mm | 1,93 in

#### WEIGHT

350 g / 0,77 Lbs

## **FIXING SYSTEM**

M5 Screws