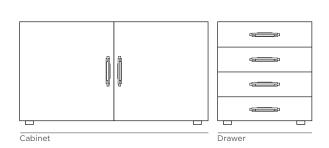

### **DESCRIPTION**

Asymmetrical polished brass tubes compose this artistical series of Furniture and Drawer Handles taking inspiration in Deligthfull's most luxurious lamps.

Adorn your designs, doors, cabinetry and furniture with Brubeck pulls.