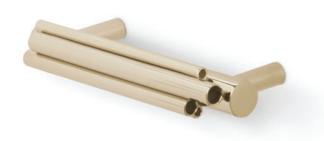

# **BRUBECK**

REF: TW5015R

### **DESCRIPTION**

Asymmetrical polished brass tubes compose this artistical series of Furniture and Drawer Handles taking inspiration in Deligthfull's most luxurious lamps.

Adorn your designs, doors, cabinetry and furniture with Brubeck pulls.

### **MATERIAL**

**Brass** 

## **FINISHES**

Gold Plated ( Also available in Brushed Brass, Brushed Nickel, Aged Brass, Copper Plated, Nickel Plated, Black Nickel Plated)

## **DIMENSIONS**

Height: 24 mm | 0,94 in Length: 140 mm | 5,51 in Depth : 49 mm | 1,93 in

#### WEIGHT

350 g / 0,77 Lbs

## **FIXING SYSTEM**

M5 Screws