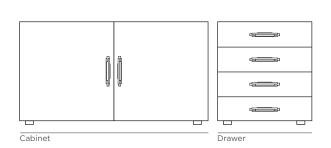

### **DESCRIPTION**

Asymmetrical polished brass tubes compose this artistical series of Furniture and Drawer Handles taking inspiration in Deligthfull's most luxurious lamps.

Adorn your designs, doors, cabinetry and furniture with Brubeck pulls.