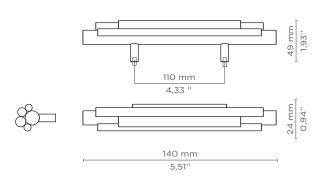

## **DIMENSIONS**

Height: 24 mm | 0,94 in Length: 140 mm | 5,51 in Depth : 49 mm | 1,93 in