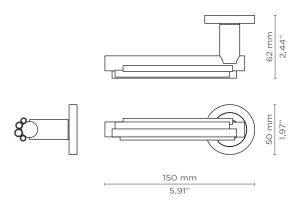

### DIMENSIONS

Height: 50 mm | 1,97 in Length: 150 mm | 5,91 in Depth : 62 mm | 2,44 in

WEIGHT 450 g / 0,99 Lbs

FIXING SYSTEM Screws

Door