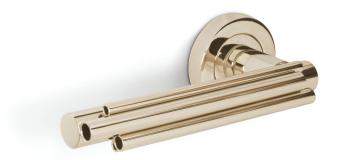

### DESCRIPTION

Asymmetrical polished brass tubes compose this artistical series of Furniture and Door Handles taking inspiration in Deligthfull's most luxurious lamps. Adorn your designs, doors, cabinetry and furniture with Brubeck pulls.

MATERIAL Brass

### FINISHES

Gold Plated ( Also available in Brushed Brass, Brushed Nickel, Aged Brass, Copper Plated, Nickel Plated, Black Nickel Plated)