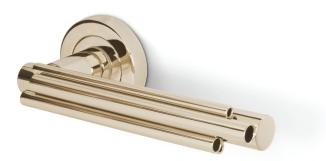

### DESCRIPTION

Asymmetrical polished brass tubes compose this artistical series of Furniture and Door Handles taking inspiration in Deligthfull's most luxurious lamps. Adorn your designs, doors, cabinetry and furniture with Brubeck pulls.

MATERIAL Brass

### FINISHES

Gold Plated ( Also available in Brushed Brass, Brushed Nickel, Aged Brass, Copper Plated, Nickel Plated, Black Nickel Plated)