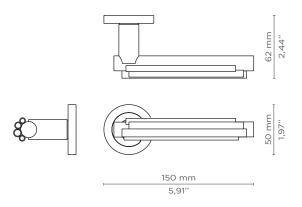

### DIMENSIONS

Height: 50 mm | 1,97 in Length: 150 mm | 5,91 in Depth : 62 mm | 2,44 in

WEIGHT 450 g / 0,99 Lbs

FIXING SYSTEM Screws

Door