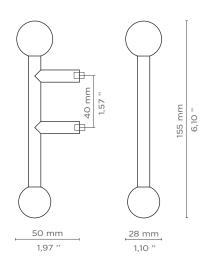

### **DIMENSIONS**

Height: 162 mm | 6,38 in Length: 38 mm | 1,50 in Depth : 47 mm | 1,85 in