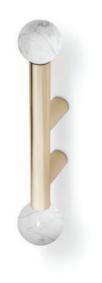

#### **DESCRIPTION**

Quantum is inspired in the atomic age design, a polished brass series of door pulls, small and mid size, are the perfect finishing touch for your door designs. Enhabling you to create a mix and match through your different environments of the house.

#### **MATERIAL**

Marble & Brass

#### **FINISHES**

Carrara Marble & Gold Plated ( Also available in Aged & Brushed Brass) ( Also available in Estremoz & Guatemala Marble)